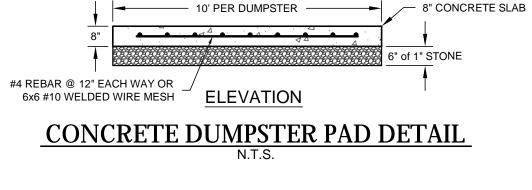

Sheet #:

2 OF 2

TYPICAL BITUMINOUS CONCRETE PAVEMENT DETAIL

PLAN VIEW

10' PER DUMPSTER OR AS REQUIRED BY OWNER

AS REQUIRED

BY OWNER

- 8" CONCRETE SLAB