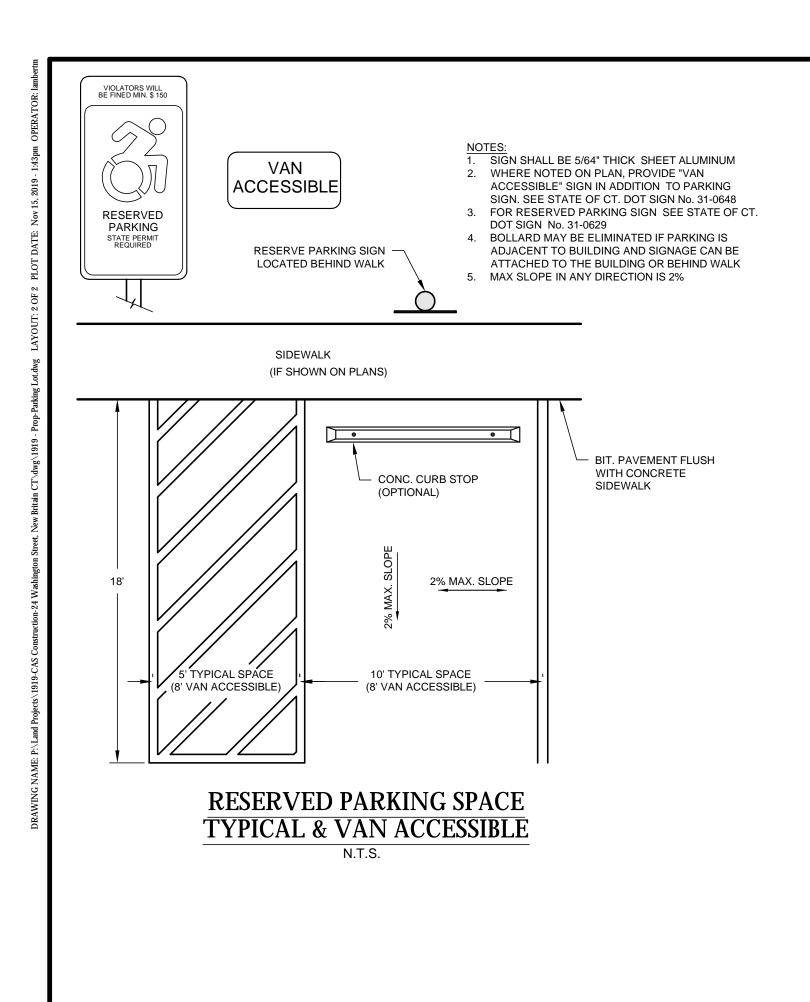

cole HARRY E. COLE & SON engineering, surveying, planning,

> Tel: (860) 628-4484 876 South Main Street P.O. Box 44 Fax: (860) 620-0196 Plantsville, CT 06479 - 0044 www.hecole.com

> > PROJECT NAME:

**PARKING LOT** LAYOUT

24 Wasington Street, New Britain, CT

PREPARED FOR:

CAS CONSTRUCTION

Sheet Description:

SITE LAYOUT PLAN









CITY OF NEW BRITAIN STREETSCAPE PAVER

CROSS SECTION DETAIL

N.T.S.











PROJECT NAME:

PARKING LOT LAYOUT

24 Wasington Street, New Britain, CT

PREPARED FOR:

**CAS CONSTRUCTION** 

Sheet Description:

SITE DETAILS

Scale:

Not To Scale

Date: November 8, 2019

Project #: 1919 F.B. #: -
Drawn By: MSL Approved By: MSL

Revisions:

Date: Descriptions:

Nov. 15, 2019 Town Comments

----

----

Sheet #:

2 OF 2



TYPICAL BITUMINOUS CONCRETE PAVEMENT DETAIL



PLAN VIEW

10' PER DUMPSTER OR AS REQUIRED BY OWNER

AS REQUIRED

BY OWNER

- 8" CONCRETE SLAB

Know what's **below.**Call before you dig.

#30715

Michael S. Lambert P.E. Reg. No.

NOT VALID UNLESS EMBOSSED SEAL OR STAMP IS AFFIXED HERETO