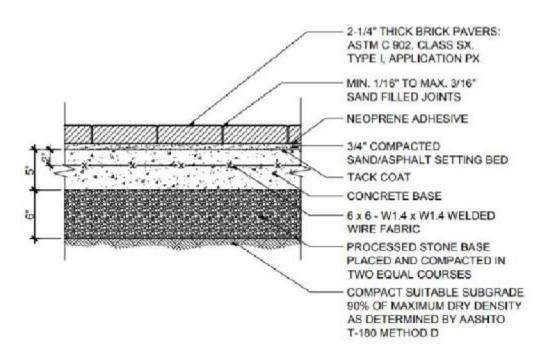

24 Wasington Street, New Britain, CT

PREPARED FOR:

CAS CONSTRUCTION

Sheet Description:

SITE LAYOUT PLAN

CITY OF NEW BRITAIN STREETSCAPE PAVER

CROSS SECTION DETAIL

N.T.S.