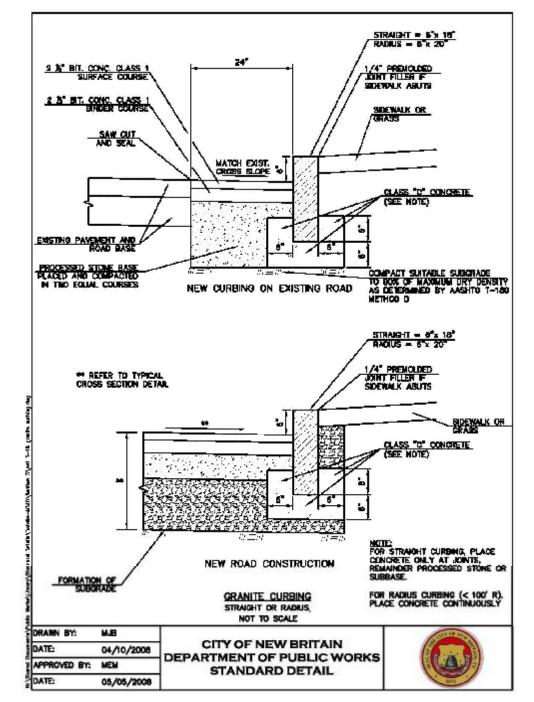

cole HARRY E. COLE & SON engineering, surveying, planning,

> Tel: (860) 628-4484 876 South Main Street P.O. Box 44 Fax: (860) 620-0196 Plantsville, CT 06479 - 0044 www.hecole.com

> > PROJECT NAME:

**PARKING LOT** LAYOUT

24 Wasington Street, New Britain, CT

PREPARED FOR:

CAS CONSTRUCTION

Sheet Description:

SITE LAYOUT PLAN









CITY OF NEW BRITAIN STREETSCAPE PAVER

CROSS SECTION DETAIL

N.T.S.











PROJECT NAME:

PARKING LOT LAYOUT

24 Wasington Street, New Britain, CT

PREPARED FOR:

**CAS CONSTRUCTION** 

Sheet Description:

SITE DETAILS

Scale:

Not To Scale

Date: November 8, 2019

Project #: 1919 F.B. #: -
Drawn By: MSL Approved By: MSL

Revisions:

Date: Descriptions:

Nov. 15, 2019 Town Comments

----

----

Sheet #:

2 OF 2



TYPICAL BITUMINOUS CONCRETE PAVEMENT DETAIL



PLAN VIEW

10' PER DUMPSTER OR AS REQUIRED BY OWNER

AS REQUIRED

BY OWNER

- 8" CONCRETE SLAB

Know what's **below.**Call before you dig.

#30715

Michael S. Lambert P.E. Reg. No.

NOT VALID UNLESS EMBOSSED SEAL OR STAMP IS AFFIXED HERETO