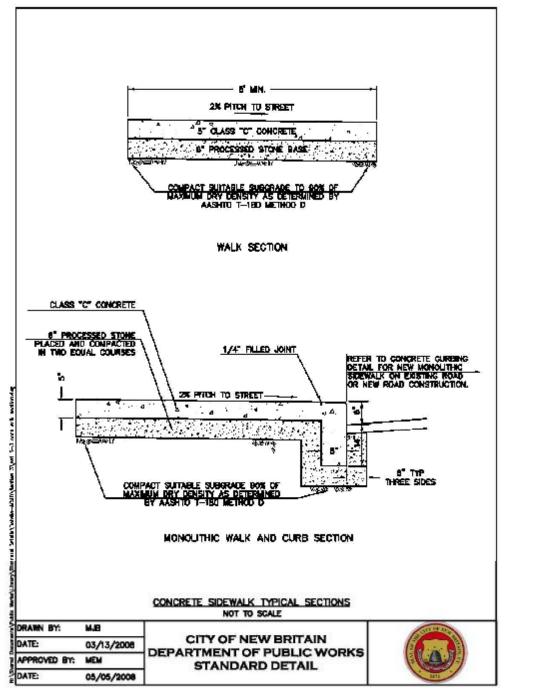

24 Wasington Street, New Britain, CT

PREPARED FOR:

CAS CONSTRUCTION

Sheet Description:

SITE LAYOUT PLAN

CITY OF NEW BRITAIN STREETSCAPE PAVER

CROSS SECTION DETAIL

N.T.S.