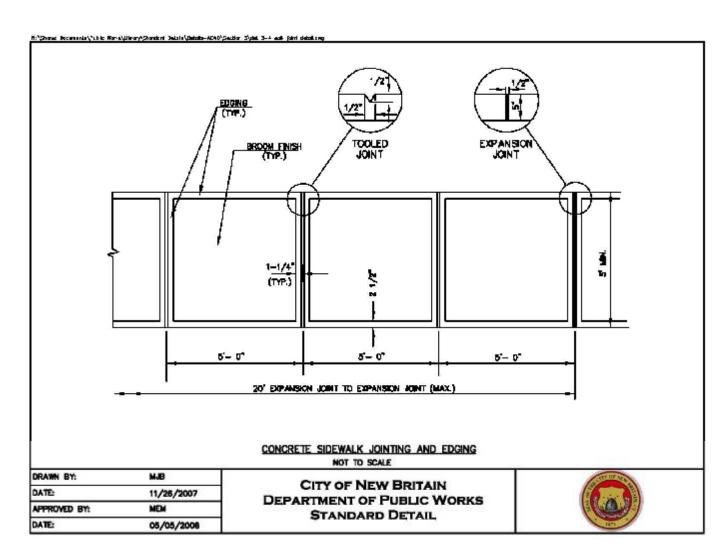

24 Wasington Street, New Britain, CT

PREPARED FOR:

CAS CONSTRUCTION

Sheet Description:

SITE LAYOUT PLAN

CITY OF NEW BRITAIN STREETSCAPE PAVER

CROSS SECTION DETAIL

N.T.S.