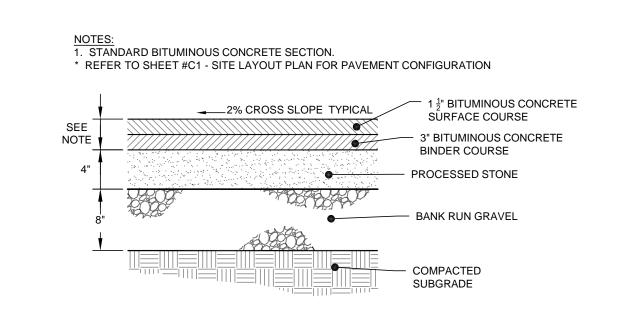

Sheet #:

2 OF 2

TYPICAL BITUMINOUS CONCRETE PAVEMENT DETAIL

PLAN VIEW

10' PER DUMPSTER OR AS REQUIRED BY OWNER

AS REQUIRED

BY OWNER

- 8" CONCRETE SLAB