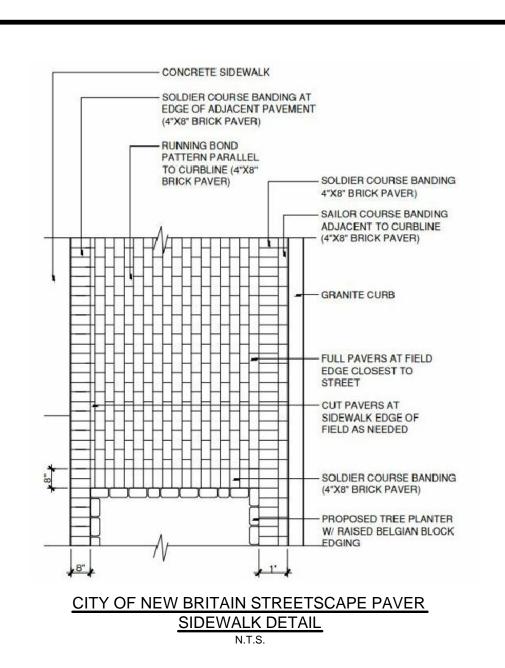

24 Wasington Street, New Britain, CT

PREPARED FOR:

CAS CONSTRUCTION

Sheet Description:

SITE LAYOUT PLAN

CITY OF NEW BRITAIN STREETSCAPE PAVER

CROSS SECTION DETAIL

N.T.S.