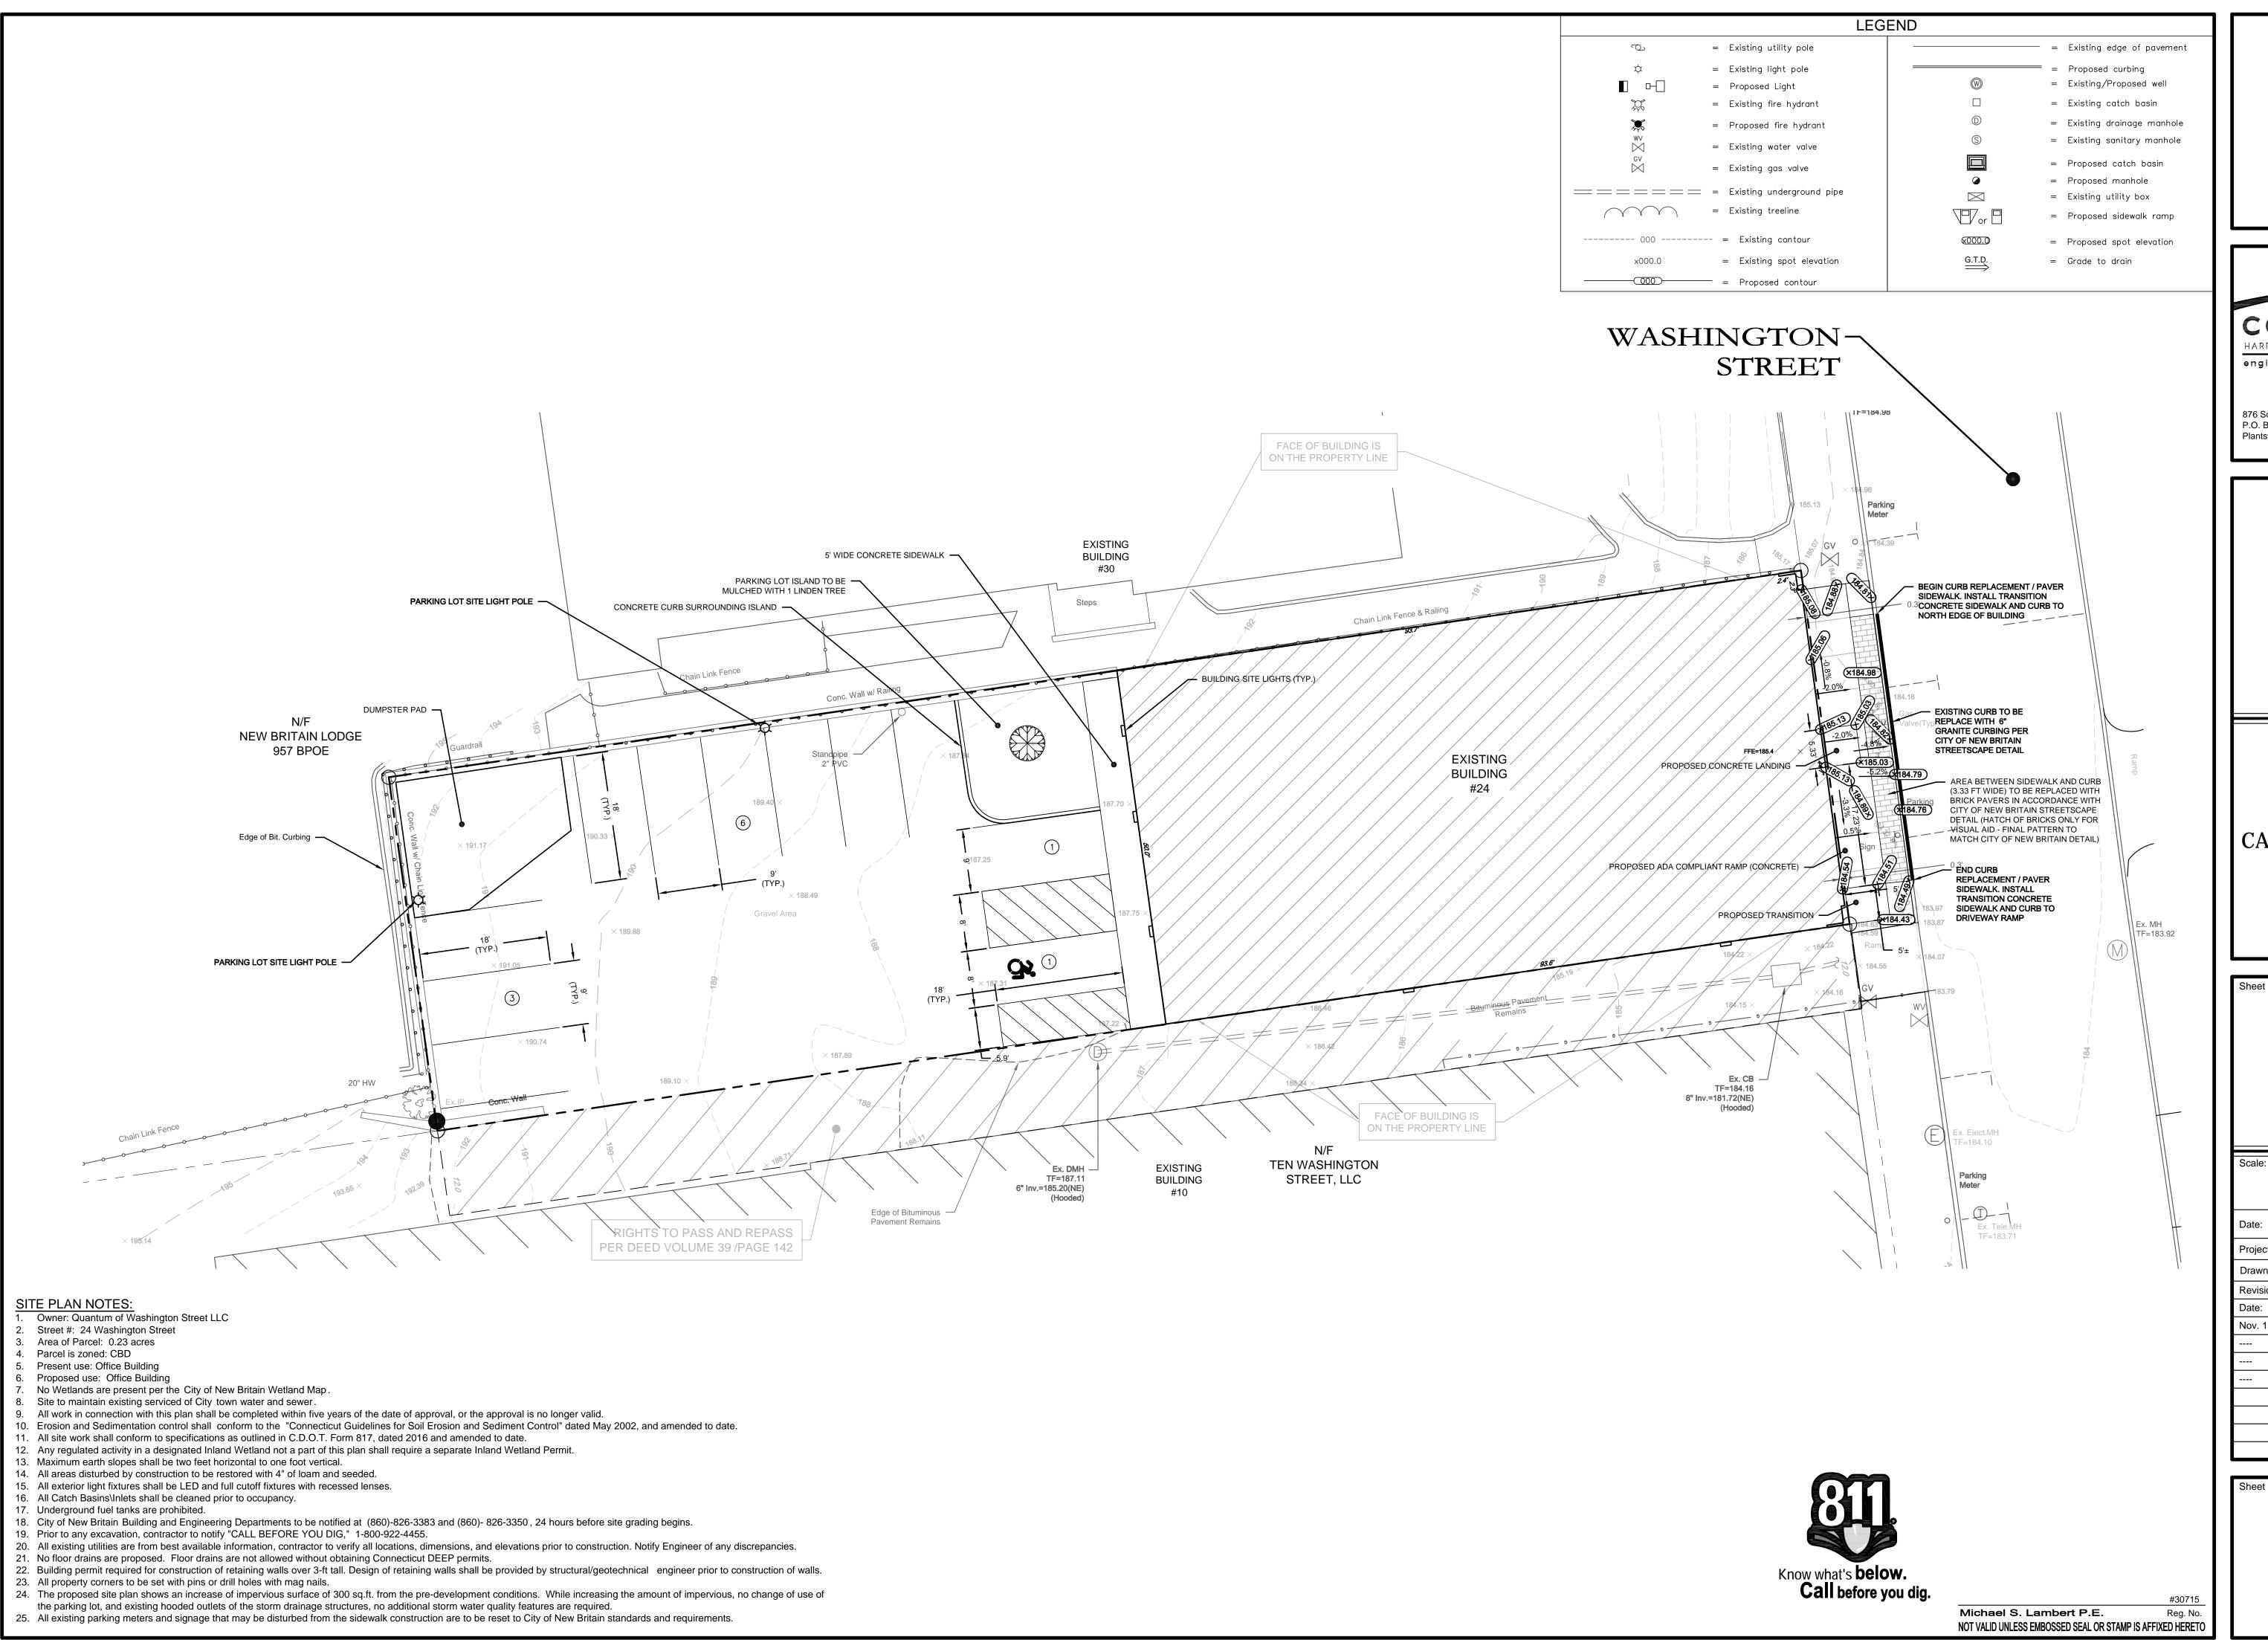

cole HARRY E. COLE & SON engineering, surveying, planning,

> Tel: (860) 628-4484 876 South Main Street P.O. Box 44 Fax: (860) 620-0196 Plantsville, CT 06479 - 0044 www.hecole.com

> > PROJECT NAME:

**PARKING LOT** LAYOUT

24 Wasington Street, New Britain, CT

PREPARED FOR:

CAS CONSTRUCTION

Sheet Description:

SITE LAYOUT PLAN

CITY OF NEW BRITAIN STREETSCAPE PAVER

CROSS SECTION DETAIL

N.T.S.

PROJECT NAME:

PARKING LOT LAYOUT

24 Wasington Street, New Britain, CT

PREPARED FOR:

**CAS CONSTRUCTION** 

Sheet Description:

SITE DETAILS

Scale: