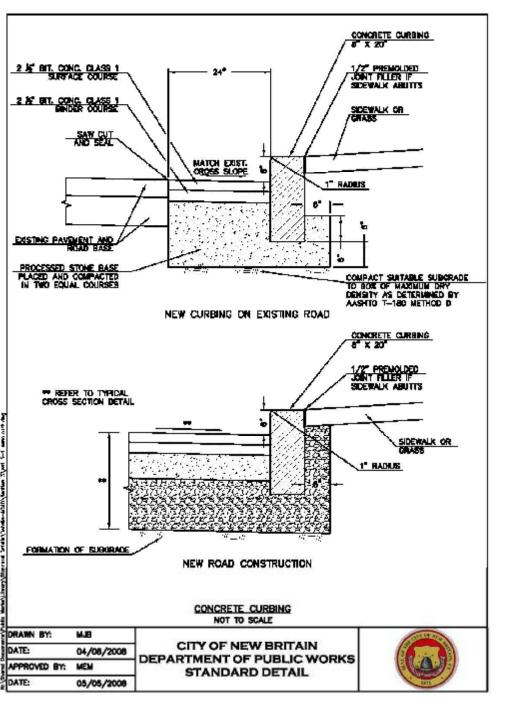

cole HARRY E. COLE & SON engineering, surveying, planning,

> Tel: (860) 628-4484 876 South Main Street P.O. Box 44 Fax: (860) 620-0196 Plantsville, CT 06479 - 0044 www.hecole.com

> > PROJECT NAME:

**PARKING LOT** LAYOUT

24 Wasington Street, New Britain, CT

PREPARED FOR:

CAS CONSTRUCTION

Sheet Description:

SITE LAYOUT PLAN









CITY OF NEW BRITAIN STREETSCAPE PAVER

CROSS SECTION DETAIL

N.T.S.











PROJECT NAME:

PARKING LOT LAYOUT

24 Wasington Street, New Britain, CT

PREPARED FOR:

**CAS CONSTRUCTION** 

Sheet Description:

SITE DETAILS

Scale:

Not To Scale

Date: November 8, 2019

Project #: 1919 F.B. #: -
Drawn By: MSL Approved By: MSL

Revisions:

Date: Descriptions:

Nov. 15, 2019 Town Comments

----

----

Sheet #:

2 OF 2



TYPICAL BITUMINOUS CONCRETE PAVEMENT DETAIL



PLAN VIEW

10' PER DUMPSTER OR AS REQUIRED BY OWNER

AS REQUIRED

BY OWNER

- 8" CONCRETE SLAB

Know what's **below.**Call before you dig.

#30715

Michael S. Lambert P.E. Reg. No.

NOT VALID UNLESS EMBOSSED SEAL OR STAMP IS AFFIXED HERETO