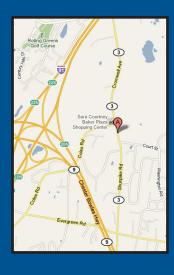

## Directions:

From RT91 take exit 22, and go West on West Street. Take a left on Cromwell Avenue (RT3) and continue. Cromwell Avenue becomes Shunpike Road. Building is 1.8 miles, on right.

From RT9 take exit 19, go west on RT 372, West Street. Take 1st right on to RT 3, Shunpike Road. Building is 1.5 miles, on left.